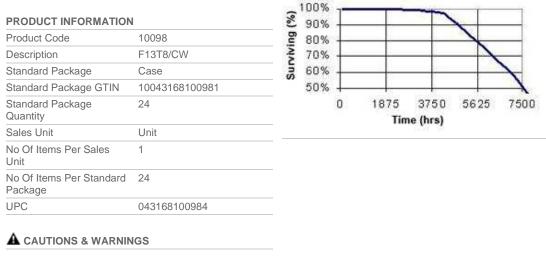

| WORLDWIDE PARTNER                                                 | GE<br>Lighting                           |                                                                                                                                                                                                                                                                                                                                                                                                                                                                                                                                                                                                                                                                                                                                                                                                                                                                                                                                                                                                                                                                                                                                                                                                                                                                                                                                                                                                                                                                                                                                                                                                                                                                                                                                                                                                                                                                                                                                                                                                                                                                                                                                |                                                 | Commerci                | al Products & Solutions    |
|-------------------------------------------------------------------|------------------------------------------|--------------------------------------------------------------------------------------------------------------------------------------------------------------------------------------------------------------------------------------------------------------------------------------------------------------------------------------------------------------------------------------------------------------------------------------------------------------------------------------------------------------------------------------------------------------------------------------------------------------------------------------------------------------------------------------------------------------------------------------------------------------------------------------------------------------------------------------------------------------------------------------------------------------------------------------------------------------------------------------------------------------------------------------------------------------------------------------------------------------------------------------------------------------------------------------------------------------------------------------------------------------------------------------------------------------------------------------------------------------------------------------------------------------------------------------------------------------------------------------------------------------------------------------------------------------------------------------------------------------------------------------------------------------------------------------------------------------------------------------------------------------------------------------------------------------------------------------------------------------------------------------------------------------------------------------------------------------------------------------------------------------------------------------------------------------------------------------------------------------------------------|-------------------------------------------------|-------------------------|----------------------------|
| SITE SEA                                                          | ARCH HOME                                | * PRODUCTS                                                                                                                                                                                                                                                                                                                                                                                                                                                                                                                                                                                                                                                                                                                                                                                                                                                                                                                                                                                                                                                                                                                                                                                                                                                                                                                                                                                                                                                                                                                                                                                                                                                                                                                                                                                                                                                                                                                                                                                                                                                                                                                     | > EDUCATION / RESOURC                           | ES > LI                 | GHTING APPLICATIONS        |
| Products > 10098<br>10098 - F13T8/CW<br>GE Cool White Starcoat® 1 | 78                                       |                                                                                                                                                                                                                                                                                                                                                                                                                                                                                                                                                                                                                                                                                                                                                                                                                                                                                                                                                                                                                                                                                                                                                                                                                                                                                                                                                                                                                                                                                                                                                                                                                                                                                                                                                                                                                                                                                                                                                                                                                                                                                                                                | Ŋ                                               | <u>Where to Buy   F</u> | AQs   Contact Us   EliteNe |
| GENERAL CHARACTERI                                                | STICS                                    |                                                                                                                                                                                                                                                                                                                                                                                                                                                                                                                                                                                                                                                                                                                                                                                                                                                                                                                                                                                                                                                                                                                                                                                                                                                                                                                                                                                                                                                                                                                                                                                                                                                                                                                                                                                                                                                                                                                                                                                                                                                                                                                                |                                                 |                         |                            |
| Lamp type                                                         | Linear Fluorescent - Straight<br>Linear  | t                                                                                                                                                                                                                                                                                                                                                                                                                                                                                                                                                                                                                                                                                                                                                                                                                                                                                                                                                                                                                                                                                                                                                                                                                                                                                                                                                                                                                                                                                                                                                                                                                                                                                                                                                                                                                                                                                                                                                                                                                                                                                                                              |                                                 |                         |                            |
| Bulb                                                              | Т8                                       |                                                                                                                                                                                                                                                                                                                                                                                                                                                                                                                                                                                                                                                                                                                                                                                                                                                                                                                                                                                                                                                                                                                                                                                                                                                                                                                                                                                                                                                                                                                                                                                                                                                                                                                                                                                                                                                                                                                                                                                                                                                                                                                                |                                                 |                         |                            |
| Base                                                              | Medium Bi-Pin (G13)                      |                                                                                                                                                                                                                                                                                                                                                                                                                                                                                                                                                                                                                                                                                                                                                                                                                                                                                                                                                                                                                                                                                                                                                                                                                                                                                                                                                                                                                                                                                                                                                                                                                                                                                                                                                                                                                                                                                                                                                                                                                                                                                                                                |                                                 |                         |                            |
| Wattage                                                           | 13                                       |                                                                                                                                                                                                                                                                                                                                                                                                                                                                                                                                                                                                                                                                                                                                                                                                                                                                                                                                                                                                                                                                                                                                                                                                                                                                                                                                                                                                                                                                                                                                                                                                                                                                                                                                                                                                                                                                                                                                                                                                                                                                                                                                |                                                 |                         |                            |
| Rated Life                                                        | 7500 hrs                                 |                                                                                                                                                                                                                                                                                                                                                                                                                                                                                                                                                                                                                                                                                                                                                                                                                                                                                                                                                                                                                                                                                                                                                                                                                                                                                                                                                                                                                                                                                                                                                                                                                                                                                                                                                                                                                                                                                                                                                                                                                                                                                                                                |                                                 |                         |                            |
| Bulb Material                                                     | Soda lime                                |                                                                                                                                                                                                                                                                                                                                                                                                                                                                                                                                                                                                                                                                                                                                                                                                                                                                                                                                                                                                                                                                                                                                                                                                                                                                                                                                                                                                                                                                                                                                                                                                                                                                                                                                                                                                                                                                                                                                                                                                                                                                                                                                | Bulb                                            | Base                    |                            |
| Starting Temperature<br>(MIN)                                     | 10 ℃ (50 뚜)                              |                                                                                                                                                                                                                                                                                                                                                                                                                                                                                                                                                                                                                                                                                                                                                                                                                                                                                                                                                                                                                                                                                                                                                                                                                                                                                                                                                                                                                                                                                                                                                                                                                                                                                                                                                                                                                                                                                                                                                                                                                                                                                                                                |                                                 |                         |                            |
| LEED-EB MR Credit                                                 | 5000 picograms Hg per<br>mean lumen hour |                                                                                                                                                                                                                                                                                                                                                                                                                                                                                                                                                                                                                                                                                                                                                                                                                                                                                                                                                                                                                                                                                                                                                                                                                                                                                                                                                                                                                                                                                                                                                                                                                                                                                                                                                                                                                                                                                                                                                                                                                                                                                                                                |                                                 | 0.0                     |                            |
| PHOTOMETRIC CHARAC                                                | TERISTICS                                |                                                                                                                                                                                                                                                                                                                                                                                                                                                                                                                                                                                                                                                                                                                                                                                                                                                                                                                                                                                                                                                                                                                                                                                                                                                                                                                                                                                                                                                                                                                                                                                                                                                                                                                                                                                                                                                                                                                                                                                                                                                                                                                                |                                                 | View Larger             |                            |
| Initial Lumens                                                    | 565                                      |                                                                                                                                                                                                                                                                                                                                                                                                                                                                                                                                                                                                                                                                                                                                                                                                                                                                                                                                                                                                                                                                                                                                                                                                                                                                                                                                                                                                                                                                                                                                                                                                                                                                                                                                                                                                                                                                                                                                                                                                                                                                                                                                |                                                 |                         |                            |
| Mean Lumens                                                       | 480                                      | ADDITIONAL I                                                                                                                                                                                                                                                                                                                                                                                                                                                                                                                                                                                                                                                                                                                                                                                                                                                                                                                                                                                                                                                                                                                                                                                                                                                                                                                                                                                                                                                                                                                                                                                                                                                                                                                                                                                                                                                                                                                                                                                                                                                                                                                   | RESOURCES                                       |                         |                            |
| Nominal Initial Lumens<br>per Watt                                | 43                                       | <u>Catalogs</u><br><u>Testimonials</u>                                                                                                                                                                                                                                                                                                                                                                                                                                                                                                                                                                                                                                                                                                                                                                                                                                                                                                                                                                                                                                                                                                                                                                                                                                                                                                                                                                                                                                                                                                                                                                                                                                                                                                                                                                                                                                                                                                                                                                                                                                                                                         |                                                 |                         |                            |
| Color Temperature                                                 | 4100 K                                   |                                                                                                                                                                                                                                                                                                                                                                                                                                                                                                                                                                                                                                                                                                                                                                                                                                                                                                                                                                                                                                                                                                                                                                                                                                                                                                                                                                                                                                                                                                                                                                                                                                                                                                                                                                                                                                                                                                                                                                                                                                                                                                                                | al Safety Data Sheets)                          |                         |                            |
| Color Rendering Index<br>(CRI)                                    | 60                                       |                                                                                                                                                                                                                                                                                                                                                                                                                                                                                                                                                                                                                                                                                                                                                                                                                                                                                                                                                                                                                                                                                                                                                                                                                                                                                                                                                                                                                                                                                                                                                                                                                                                                                                                                                                                                                                                                                                                                                                                                                                                                                                                                | cies & Recycling Informatio                     | <u>n</u>                |                            |
| ELECTRICAL CHARACTE                                               | RISTICS                                  | GRAPHS & CH<br>Spectral Powe                                                                                                                                                                                                                                                                                                                                                                                                                                                                                                                                                                                                                                                                                                                                                                                                                                                                                                                                                                                                                                                                                                                                                                                                                                                                                                                                                                                                                                                                                                                                                                                                                                                                                                                                                                                                                                                                                                                                                                                                                                                                                                   |                                                 |                         |                            |
| Cathode Resistance Ratio<br>- Rh/Rc (MIN)                         | 4.25                                     | 300 I                                                                                                                                                                                                                                                                                                                                                                                                                                                                                                                                                                                                                                                                                                                                                                                                                                                                                                                                                                                                                                                                                                                                                                                                                                                                                                                                                                                                                                                                                                                                                                                                                                                                                                                                                                                                                                                                                                                                                                                                                                                                                                                          |                                                 |                         |                            |
| Cathode Resistance Ratio<br>- Rh/Rc (MAX)                         | 6.5                                      | 40 250 West of the second seco |                                                 |                         |                            |
| Current Crest Factor<br>(MAX)                                     | 1.7                                      | Radiant Power (JJW:100mm/lumens)<br>S S S S S S S S S S S S S S S S S S S                                                                                                                                                                                                                                                                                                                                                                                                                                                                                                                                                                                                                                                                                                                                                                                                                                                                                                                                                                                                                                                                                                                                                                                                                                                                                                                                                                                                                                                                                                                                                                                                                                                                                                                                                                                                                                                                                                                                                                                                                                                      |                                                 |                         |                            |
| DIMENSIONS                                                        |                                          | James Hower                                                                                                                                                                                                                                                                                                                                                                                                                                                                                                                                                                                                                                                                                                                                                                                                                                                                                                                                                                                                                                                                                                                                                                                                                                                                                                                                                                                                                                                                                                                                                                                                                                                                                                                                                                                                                                                                                                                                                                                                                                                                                                                    |                                                 |                         |                            |
| Maximum Overall Length<br>(MOL)                                   | 11.7800 in (299.2 mm)                    | Radiant                                                                                                                                                                                                                                                                                                                                                                                                                                                                                                                                                                                                                                                                                                                                                                                                                                                                                                                                                                                                                                                                                                                                                                                                                                                                                                                                                                                                                                                                                                                                                                                                                                                                                                                                                                                                                                                                                                                                                                                                                                                                                                                        |                                                 |                         |                            |
| Minimum Overall Length                                            | 11.6700 in (296.4 mm)                    | 0                                                                                                                                                                                                                                                                                                                                                                                                                                                                                                                                                                                                                                                                                                                                                                                                                                                                                                                                                                                                                                                                                                                                                                                                                                                                                                                                                                                                                                                                                                                                                                                                                                                                                                                                                                                                                                                                                                                                                                                                                                                                                                                              | 100 450 500 570 500 T                           | ED 700 100              |                            |
| Nominal Length                                                    | 12.000 in (304.8 mm)                     | 300 360                                                                                                                                                                                                                                                                                                                                                                                                                                                                                                                                                                                                                                                                                                                                                                                                                                                                                                                                                                                                                                                                                                                                                                                                                                                                                                                                                                                                                                                                                                                                                                                                                                                                                                                                                                                                                                                                                                                                                                                                                                                                                                                        | 400 450 500 650 600 6<br>Wavelength (nm)        | 50 700 750              |                            |
| Bulb Diameter (DIA)                                               | 1.000 in (25.4 mm)                       | Lamp Mortality                                                                                                                                                                                                                                                                                                                                                                                                                                                                                                                                                                                                                                                                                                                                                                                                                                                                                                                                                                                                                                                                                                                                                                                                                                                                                                                                                                                                                                                                                                                                                                                                                                                                                                                                                                                                                                                                                                                                                                                                                                                                                                                 | 1.000 A 0.000 A 0.000 A 0.000 A 0.000 A 0.000 A |                         |                            |
| Bulb Diameter (DIA) (MIN)                                         | 0.940 in (23.8 mm)                       |                                                                                                                                                                                                                                                                                                                                                                                                                                                                                                                                                                                                                                                                                                                                                                                                                                                                                                                                                                                                                                                                                                                                                                                                                                                                                                                                                                                                                                                                                                                                                                                                                                                                                                                                                                                                                                                                                                                                                                                                                                                                                                                                | J                                               |                         |                            |
| Bulb Diameter (DIA)<br>(MAX)                                      | 1.100 in (27.9 mm)                       | _                                                                                                                                                                                                                                                                                                                                                                                                                                                                                                                                                                                                                                                                                                                                                                                                                                                                                                                                                                                                                                                                                                                                                                                                                                                                                                                                                                                                                                                                                                                                                                                                                                                                                                                                                                                                                                                                                                                                                                                                                                                                                                                              |                                                 |                         |                            |
| Face to End of Opposing<br>Pin (B) (MIN)                          | 11.400 in (289.5 mm)                     |                                                                                                                                                                                                                                                                                                                                                                                                                                                                                                                                                                                                                                                                                                                                                                                                                                                                                                                                                                                                                                                                                                                                                                                                                                                                                                                                                                                                                                                                                                                                                                                                                                                                                                                                                                                                                                                                                                                                                                                                                                                                                                                                |                                                 |                         |                            |