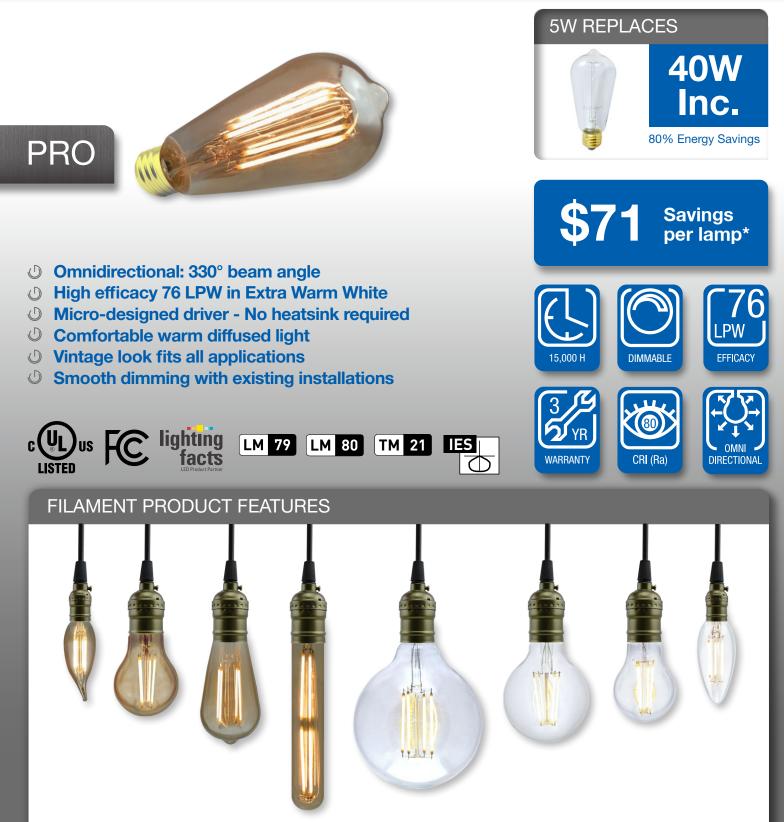

## ST19 5W FILAMENT DIM. TITANIUM LED SERIES

GREENCREATIVE

The GREEN CREATIVE Filament Series features a wide variety of vintage style bulbs that use the latest in LED technology. Each filament bulb uses a high quality LED package which results in longer lifetimes and higher efficacies. Each lamp's micro-designed driver provides excellent dimming performance without the need for a heat sink.

## SPECIFICATIONS

| Product<br>Model            | 57892<br>5FST19DIM/824/A |
|-----------------------------|--------------------------|
| Туре                        | ST19 Tungsten            |
| Base                        | E26                      |
| Power (W)                   | 5                        |
| Voltage - Frequency         | 120V 60Hz                |
| Color Temp. (ANSI)          | Extra Warm White 2400K   |
| CRI (Ra)                    | 80                       |
| Typical lumens (Im)         | 380                      |
| Efficacy (LPW)              | 76                       |
| Beam Angle                  | 330°                     |
| Dimmable                    | Yes**                    |
| Power Factor                | 0.9                      |
| Rated Lifetime - L70 (hrs.) | 15,000                   |
| Dia. x MOL                  | 2.52"x5.47" (64x139mm)   |
| Weight (lb. / g)            | 0.24lb. / 109g           |
|                             |                          |

\* Savings per lamp based on \$0.11 / kw energy cost, 12 hrs / day lamp usage, \$2 incandescent with 1000-hr lifetime, \$16 LED with 15,000-hr lifetime

\*\* List of tested dimmer switches available on website